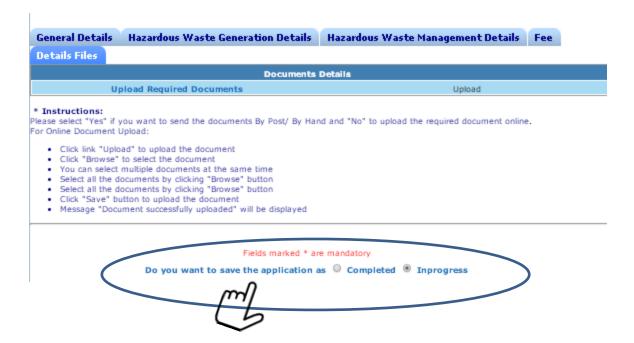

- · Click "upload" button to documents
- Document checklist window, upload the documents here, and if any required document is not mentioned in the check list then click the save button.

And user will see an option for attach more document. Here user can attach multiple documents one by one, click "Choose File" and select the desired file from computer. Then type the name of document in the text box and click 'save' After this, software will ask for the next document. If they don't need to attach more document then click exit

1. The user can save this application in his account for making some changes in application, user need to save this application by selecting "In progress" (at the bottom of page).

- In progress application will not submitted to OSPCB office and can be modified by the user.
- 3. Once the applicant filled up the application form completely and upload all the required documents the applicant can select button 'completed' and followed by 'save'.