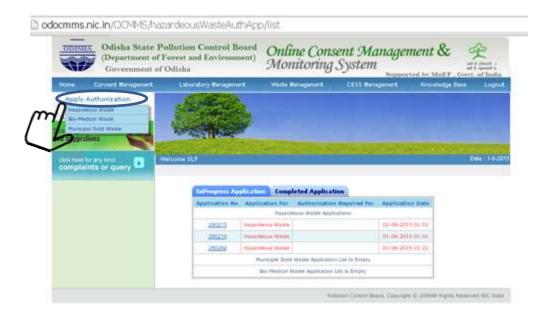

### STEPS FOR FILING OF Authorization APPLICATION ONLINE

1. The applicant can apply their authorization application by clicking on "apply for authorization. The applicant has to select hazardous waste to apply for authorization.

## STEPS REQUIRED BY THE USER FOR FILLING UP HAZARDOUS WASTE APPLICATION

 Click on General Details and select authorization required for enter hazardous waste details

| General Details Hazardous Waste Generati                                                                                                                                                                                                                                                                                                                                                                                  | on Details                                                | s Hazardous Waste Management Details Fee |  |  |  |  |  |  |  |  |  |
|---------------------------------------------------------------------------------------------------------------------------------------------------------------------------------------------------------------------------------------------------------------------------------------------------------------------------------------------------------------------------------------------------------------------------|-----------------------------------------------------------|------------------------------------------|--|--|--|--|--|--|--|--|--|
| Details Files                                                                                                                                                                                                                                                                                                                                                                                                             |                                                           | , , , , , , , , , , , , , , , , , , ,    |  |  |  |  |  |  |  |  |  |
| Applicant Details                                                                                                                                                                                                                                                                                                                                                                                                         |                                                           |                                          |  |  |  |  |  |  |  |  |  |
| Applicant Name*:                                                                                                                                                                                                                                                                                                                                                                                                          | ocupier                                                   |                                          |  |  |  |  |  |  |  |  |  |
| Designation*:                                                                                                                                                                                                                                                                                                                                                                                                             | CEO                                                       |                                          |  |  |  |  |  |  |  |  |  |
| Address/City:                                                                                                                                                                                                                                                                                                                                                                                                             | JKLM                                                      |                                          |  |  |  |  |  |  |  |  |  |
| Tehsil:                                                                                                                                                                                                                                                                                                                                                                                                                   | SALIPUR                                                   |                                          |  |  |  |  |  |  |  |  |  |
| District:                                                                                                                                                                                                                                                                                                                                                                                                                 | CUTTACK                                                   |                                          |  |  |  |  |  |  |  |  |  |
| Hazardous Waste Details                                                                                                                                                                                                                                                                                                                                                                                                   |                                                           |                                          |  |  |  |  |  |  |  |  |  |
| Authorization Required for*:                                                                                                                                                                                                                                                                                                                                                                                              | Collection Reception Treatment Transport Storage Disposal |                                          |  |  |  |  |  |  |  |  |  |
| Authorization Applied For :                                                                                                                                                                                                                                                                                                                                                                                               | Fresh                                                     | h 🔘 Renew 🔍 Yaried                       |  |  |  |  |  |  |  |  |  |
| Hazardous Wastes                                                                                                                                                                                                                                                                                                                                                                                                          |                                                           |                                          |  |  |  |  |  |  |  |  |  |
| Sources and waste characteristics<br>(Also indicate wastes amenable to recycling,<br>re-processing and reuse):                                                                                                                                                                                                                                                                                                            |                                                           |                                          |  |  |  |  |  |  |  |  |  |
| Re-cycling/ Re-processing/ Re-using of<br>Hazardous Waste                                                                                                                                                                                                                                                                                                                                                                 |                                                           |                                          |  |  |  |  |  |  |  |  |  |
| (a) Whether the Industry is recycling/ reprocessing/ reusing the hazardous waste(s) covered under Schedule-IV of the Hazardous Wastes (Management, Handling and Trans- boundary Movement)) Rules, 2008 and if yes, whether it has obtained Registration/Actual User Certificate from the CPCB under Rule 8 of the said Rules and if yes, please attach a copy of the same and if not, please indicate the status thereof: | (Indicate Status)                                         |                                          |  |  |  |  |  |  |  |  |  |
| (b) Details of Registered Recycler to what hazardous waste is being sold/to be so                                                                                                                                                                                                                                                                                                                                         |                                                           |                                          |  |  |  |  |  |  |  |  |  |
| Import of Hazardous Waste  Whether the Industry is importing any hazardous waste(s) and if yes, whether obtained statutory clearance from the MoEF/CPCB/SPCB or not and if yes, ple attach a copy of the same and if not, plindicate the status thereof:                                                                                                                                                                  | if NO ▼ (Indicate Status)                                 |                                          |  |  |  |  |  |  |  |  |  |
| Hazardous Waste generated as per the<br>Rules from storage of hazardous chemi<br>defined under manufacture, storage an<br>import of Hazardous chemical Rules, 19                                                                                                                                                                                                                                                          |                                                           |                                          |  |  |  |  |  |  |  |  |  |
| Is the industry handling the chemicals<br>the quantities for application of Public<br>Insurance Act, 1991:                                                                                                                                                                                                                                                                                                                |                                                           |                                          |  |  |  |  |  |  |  |  |  |
| Is the industry handling the quantity of hazardous chemicals requiring isolated storage under the provisions of Manufa Storage and import of Hazardous Chem Rules, 1989:                                                                                                                                                                                                                                                  |                                                           |                                          |  |  |  |  |  |  |  |  |  |
| Is the industry importing hazardous ch<br>satisfying any of the criteria prescribe<br>the Manufacture, Storage and Import o<br>Hazardous Chemicals Rules, 1989:                                                                                                                                                                                                                                                           |                                                           |                                          |  |  |  |  |  |  |  |  |  |
|                                                                                                                                                                                                                                                                                                                                                                                                                           | Fields                                                    | s marked * are mandatory                 |  |  |  |  |  |  |  |  |  |