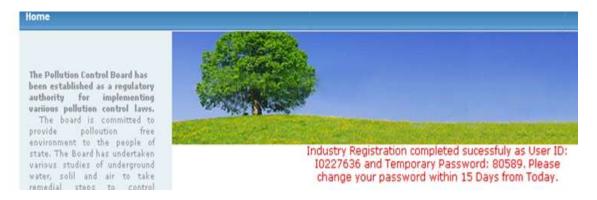

After clicking the "Save" button, user will receive the used ID and temporary password as highlighted on screen.

**NOTE:-**Please note down user ID & password for further reference