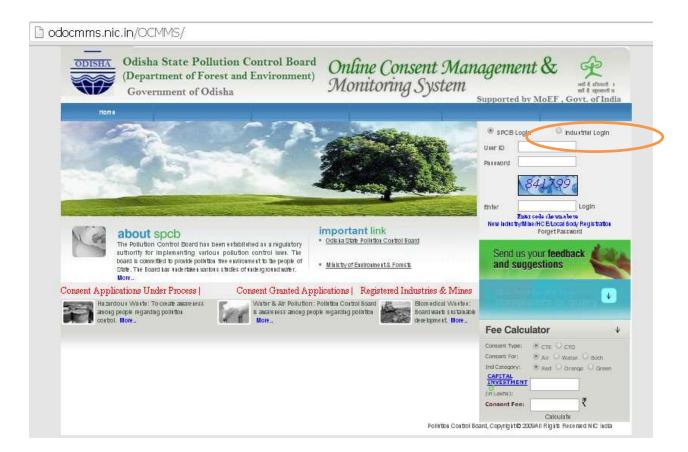

### **Change Password Option**

On home page, the industrial user has to select "industrial login", and user ID and password with captcha code are to be entered and login to be clicked. The first login shall be with auto generated password, however this password should be changed for security aspects

Home Page - Online Consent Management & monitoring system

➤ Industry user need to select "Industrial login" after registration to fill up their application immediately after signing up with OCMMS website and same login and password is to be used for subsequent applications.