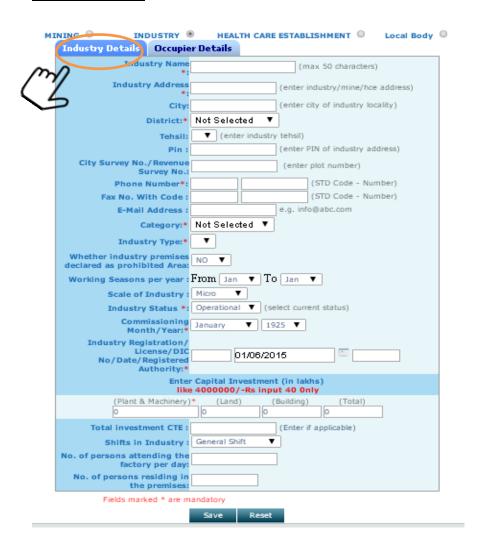

## STEPS FOR ENTERING INDUSTRY DETAIL INFORMATION FOR NEW INDUSTRY REGISTRATION

- After filling all details of Industry Details there is an option to fill up Occupier details. In occupier details "Hint Question" is very important for user because it is required in the case of change in password or when password is forgotten.
- ➤ E mail address is also important in occupier details. Because of this mail address user will receive information from OCMMS.
- ➤ The next important point is "Do you want to send login credential in mail?" To receive information by E-mail 'Yes' is selected

- After filling all details of Industry Details there is an option to fill up Occupier details. In occupier details "Hint Question" is very important for user because it is required in the case of change in password or when password is forgotten.
- ➤ E mail address is also important in occupier details. Because of this mail address user will receive information from OCMMS.
- ➤ The next important point is "Do you want to send login credential in mail?" To receive information by E-mail 'Yes' is selected
- ➤ The applicant can "Reset" the form if he wants any corrections and save if by clicking "Save" button.
- "Save" button is used to save document

After clicking the "Save" button, user will receive the used ID and temporary password as highlighted on screen.

**NOTE:-**Please note down user ID & password for further reference