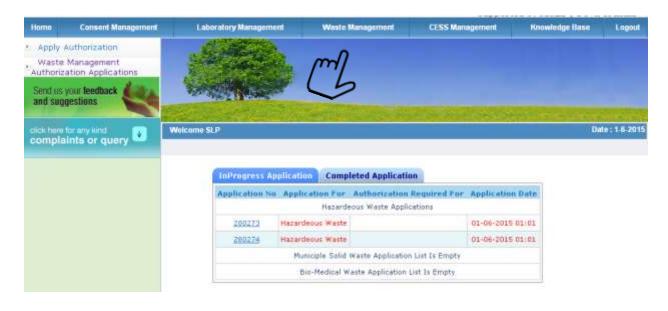

### STATUS OF APPLICATION

The status of application can be seen by login the website. The user can see the application status by in their user id Here the status of application is shown at the home page of user ld. There are two tabs 1st is "In progress Application" and the second one is "completed Application." (Completed Application is to know with whom the file is pending.