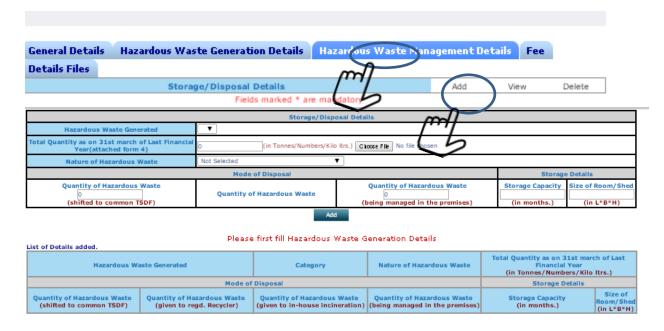

Click on Hazardous Waste Management Details and add Hazarous waste generation details I,e (Schedule, Waste, Nature, quantity of generation)

| General Details                                                 | Hazardous Waste (       | Generation Detail | s Hazard                                              | lous Waste Ma                                                           | nagement I     | Details Fee                                                                    |                   |  |  |  |  |
|-----------------------------------------------------------------|-------------------------|-------------------|-------------------------------------------------------|-------------------------------------------------------------------------|----------------|--------------------------------------------------------------------------------|-------------------|--|--|--|--|
| Details Files                                                   |                         |                   |                                                       |                                                                         |                |                                                                                |                   |  |  |  |  |
| Hazardous Waste Generation De                                   |                         |                   | ails                                                  |                                                                         | Add            | View                                                                           | Delete            |  |  |  |  |
| Fields marked * are mandatory                                   |                         |                   |                                                       |                                                                         |                |                                                                                |                   |  |  |  |  |
| Do you want to save the application as O Completed O Iyprogress |                         |                   |                                                       |                                                                         |                |                                                                                |                   |  |  |  |  |
|                                                                 |                         |                   |                                                       |                                                                         |                |                                                                                |                   |  |  |  |  |
|                                                                 |                         |                   |                                                       |                                                                         |                |                                                                                |                   |  |  |  |  |
| Save                                                            |                         |                   |                                                       |                                                                         |                |                                                                                |                   |  |  |  |  |
|                                                                 |                         |                   |                                                       |                                                                         |                |                                                                                |                   |  |  |  |  |
| Recordings Walde Generation Softwile  # Submitted I             |                         |                   |                                                       |                                                                         |                |                                                                                |                   |  |  |  |  |
| fines                                                           |                         |                   | Name of Happrison                                     | Quantity of Hunardson,<br>Wester generated / to be<br>generated per day | Bern           | Quantity of<br>Honordoon Wester<br>generated / to be<br>generated par<br>annum | West              |  |  |  |  |
| No Selected                                                     |                         |                   |                                                       |                                                                         | Ment Tomesting | •                                                                              | Herric Stoney/Dry |  |  |  |  |
| List of Details addod.                                          |                         |                   |                                                       |                                                                         |                |                                                                                |                   |  |  |  |  |
| Process                                                         | Name of Personal Warris | Extractry, gen-   | ventily of Nazardous<br>resided / he be given<br>that | retad yer to                                                            | Ti gan         | orkits of Nazoritaux Wood<br>orkind / to be generated ;<br>presum              |                   |  |  |  |  |

Click on Hazardous Waste Storage Details and add Hazardous waste storage details

Click on Fee it will select number of years the fee will be calculated based on number of years

Click Add button enter details Draft number, Date, Bank name, Branch name, Amount, and go to choose file and attach the scanned copy of Demand