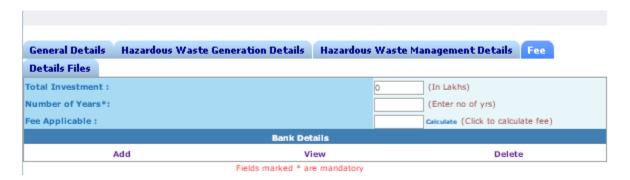

Click on Hazardous Waste Storage Details and add Hazardous waste storage details

Click on Fee it will select number of years the fee will be calculated based on number of years

Click Add button enter details Draft number, Date, Bank name, Branch name, Amount, and go to choose file and attach the scanned copy of Demand

#### Draft/Cheque. **Bank Details** DD No./Cheque Date Bank Name Branch Name Amount(In Rs.) No. ₹ 480000 22/03/2010 BHUBANESWAR 176826 (max 250 chars) (max 250 chars) (max 25 digits) (select date) bbA Please Attach Scan Copy Of all Drafts/Cheques | Choose File | No file chosen Attach ist of DD Details added. Amount(In Rs.) DD No./Cheque No. Date Bank Name Branch Name sbi 18/03/2013 14000.0 Scaned Copy of Drafts/Cheques :